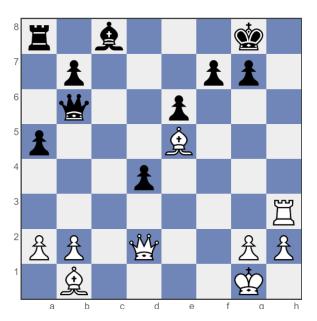

## **Creek Chess Club:**

We went over this chess puzzle!

Then we continued ladder play and did some bug house.

Answer: 1. Rh8+ Kxh8 2. Qh6+ Kg8 3. Qxg7#, Checkmate